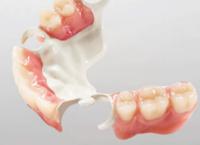

# **Ultaire® AKP**

The metal-free alternative for removable partial prostheses

**FLEXURAL STRENGTH\*** 

148 MPa

E-MODULE\*

3,500 MPa

## INDICATIONS

As basis for removable partial prostheses.

### ADVANTAGES

- + Bio-compatible
- + Low weight
- + More aesthetic than metal-based prostheses

#### NOTES

Ultaire<sup>®</sup> AKP is an innovative polymer material specially developed for dentistry and closes the gap between partial prostheses made out of metal and those made out of plastic, which is only suitable for interim care. Further processing occurs according to the instructions for using Ultaire<sup>®</sup> AKP.