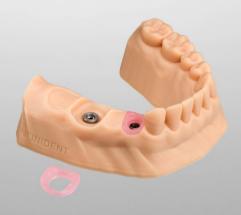

## Lab Model IMPLANT/ IMPLANT st

High quality work models for use with model analogs

## INDICATIONS

As a basis for implant-supported restorations from intraoral scan data.

## BENEFITS

Order Number 001-7728EN

- Sturdier than plaster models
- + For use with the approved laboratory analogue of the respective manufacturer
- + Includes removable gum mask (made of solid acrylate), with Lab Model IMPLANT st also with flexible gum mask (extra fee)