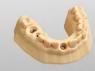

## Lab Model IMPLANT/ IMPLANT st

High quality work models for use with model analogs

## BENEFITS

Order Number 001-7728EN

- Sturdier than plaster models
- + For use with the approved laboratory analogue of the respective manufacturer
- + Includes removable gum mask (made of solid acrylate), with Lab Model IMPLANT st also with flexible gum mask (extra fee)

## REFERENCES

With the help of Lab Model IMPLANT, physical working models made of acrylate resin can be converted directly from STL data\* of your model builder software on the basis of the digital impression data. Suitable articulator interfaces, e.g. 3Shape, iTero or Dentsply, will be implemented according to your data.