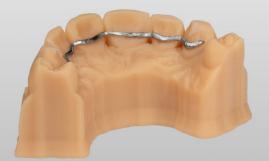

# **INDIVIDUAL SR**

CAD/CAM-fabricated retainer for fixing teeth after orthodontic treatment

### INDICATIONS

Retainer for fixing teeth after orthodontic treatment

The product is delivered as a semi-finished product, unsterilised, on model and including positioning aid.